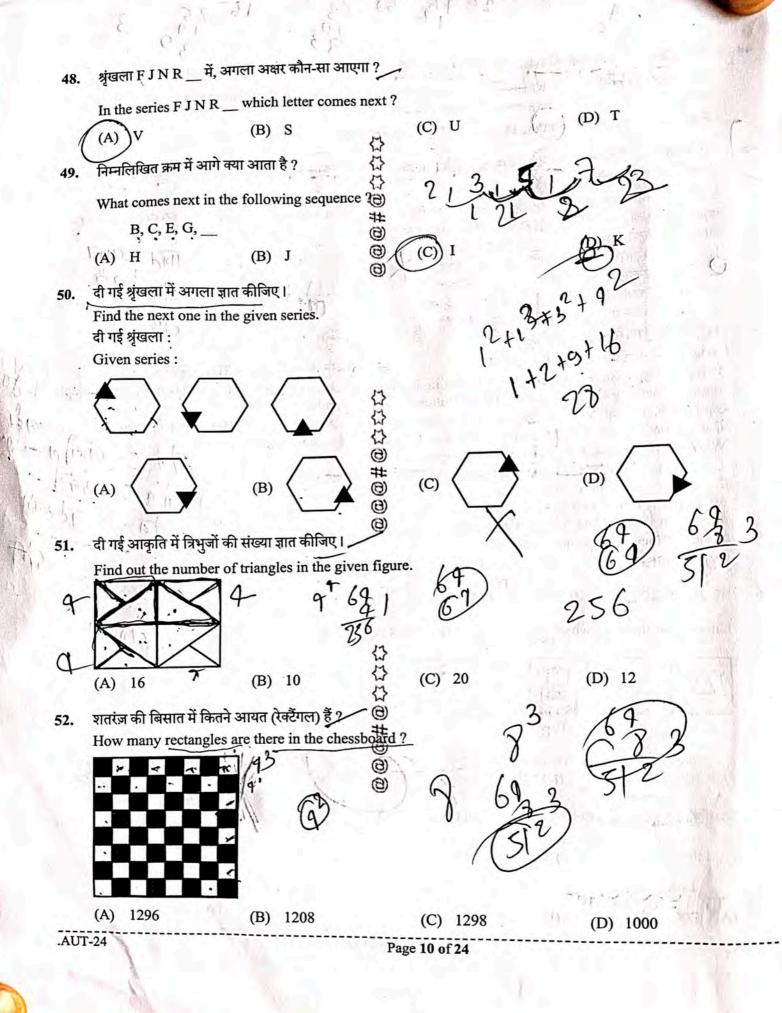

| 1100              |



|      |                                           |                                      |                     |                                                          | A THE SECOND                            |
|------|-------------------------------------------|--------------------------------------|---------------------|----------------------------------------------------------|-----------------------------------------|
| 3    |                                           |                                      | ?                   |                                                          | mient state                             |
| 3.)  |                                           |                                      | ·                   |