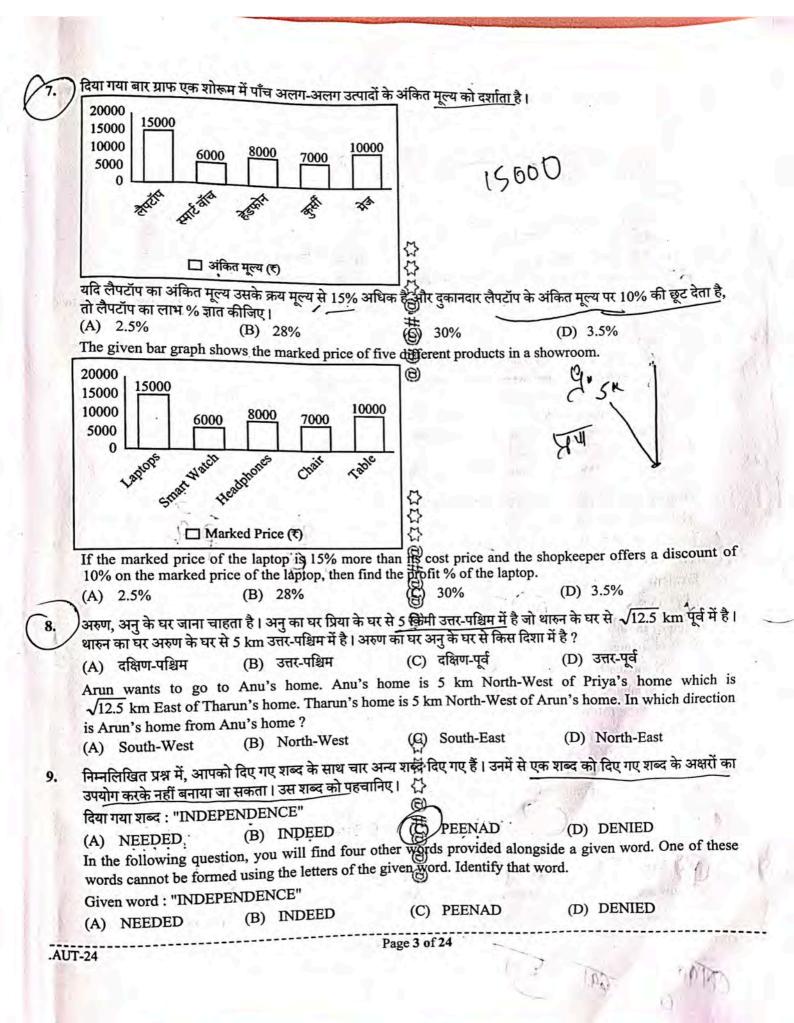

|      |                                           |                                      |                     |                                                          | A THE SECOND                            |
|------|-------------------------------------------|--------------------------------------|---------------------|----------------------------------------------------------|-----------------------------------------|
| 3    |                                           |                                      | ?                   |                                                          | mient state                             |
| 3.)  |                                           |                                      | ·                   |                                                          |                                         |
|      | नीचे दिए गए विकल्पों में से उ             | उपर्युक्त श्रृंखला का उ              | मगला चित्र ज्ञात की | जुए ।                                                    |                                         |
|      | Find out the next figure                  | in the above ser                     | ries from the opti  | ons.                                                     |                                         |
|      | <b>A</b>                                  |                                      |                     |                                                          | C.                                      |
|      |                                           | 57                                   | III ·               | ⇔ CV                                                     |                                         |
|      | (A) II                                    | (B) III                              | (C)                 | @ IV<br>  14#<br>  @   W   W   W   W   W   W   W   W   W | (D) I                                   |
| 1.   | नीचे दिए गए चित्रों का अध्य               | यन कीजिए:                            | and the second      | @<br>2                                                   | DET.                                    |
|      | Study the figures given                   | below:                               |                     | **************************************                   |                                         |
|      |                                           | ا هر                                 |                     |                                                          |                                         |
| 1    | नीचे दिए गए चित्रों में से वह             | चित्र चुनिए जो ऊपर                   | दिए गए पैटर्न को जा | रा रखन के लिए सबसे उ                                     | पयुक्त हागा:                            |
|      | above:                                    | below, choose                        | the figure that w   | fill be most suitable                                    | e to continue the pattern given         |
| 1    | ADOVE:                                    | ו מו                                 |                     | කසි                                                      | 7.0                                     |
|      |                                           |                                      | i Pastilli          | 다                                                        | Miller Tracks                           |
|      |                                           |                                      |                     | 20                                                       |                                         |
|      |                                           |                                      | IV                  | (8)                                                      |                                         |
|      |                                           |                                      | (6)                 | ##<br>V®)                                                | (D) I                                   |
|      | (A) II                                    | (B) III                              | (C)                 | 0 (1)                                                    | (B) 1                                   |
| 5.   | सादृश्य पूरा कीजिए :                      |                                      | 4                   | Ö                                                        |                                         |
|      | मछली : गलफड़े :: मानव :                   |                                      | (0)                 |                                                          |                                         |
|      | (A) कलेजा (यकृत)                          | (B) <b>फफ</b>                        | (C)                 | मस्तिष्क                                                 | (D) हृदय                                |
|      | Complete the analogy: Fish: Gills: Human: |                                      |                     |                                                          |                                         |
|      | (A) Liver                                 | (B) Lungs                            | (C)                 | Brain                                                    | (D) Heart                               |
|      |                                           |                                      |                     |                                                          | (=)                                     |
| 6.   | निम्नलिखित में से शब्दों के व             |                                      |                     | ह ?<br>रोमा – मुस्कराना                                  | (D) Hist wie                            |
|      | (A) रुको – जाओ<br>Which of the following  |                                      |                     | M                                                        | (D) <u>प्रारंभ – शु</u> रू              |
|      | (A) Stop – Go                             | (B) High – I                         |                     | Cry – Smile                                              | (D) Start - Begin                       |
| -    |                                           |                                      |                     |                                                          | ्रिं, लेकिन इसके शीर्ष (एपेक्स) से नहीं |
| 7.   | गुज़रता है, तो परिणामी अनुप्र             | धार (बस) के समान<br>म्थ-काट (कॉम-मेन | गतर एक समतल (५      | है काटा जाता ह                                           | , लोकन इसक शाष (एपक्स) स नहीं           |
|      | (A) अतिपरवलय                              | (B) परवलय                            |                     | बुक्क                                                    | (D) दीर्घवृत्त                          |
|      |                                           | , ,                                  | el to its base, but | notapassing through                                      | h its apex, what is the shape of        |
|      | the resulting cross-secti                 |                                      |                     | <u> </u>                                                 | what is the shape of                    |
|      | (A) Hyperbola                             | (B) Parabola                         | (C)                 | Circle                                                   | (D) Ellipse                             |
| 8.   | 'लक्ष्य' का अनेकार्थक शब्द                | <b>₹</b>                             |                     |                                                          |                                         |
|      | (A) नाम                                   | (B) चाल                              | (C)                 | ग़लत                                                     | (D) निशाना                              |
| Sec. | 7                                         | (2)                                  | (0)                 |                                                          | (ש) וייאוויאווי                         |