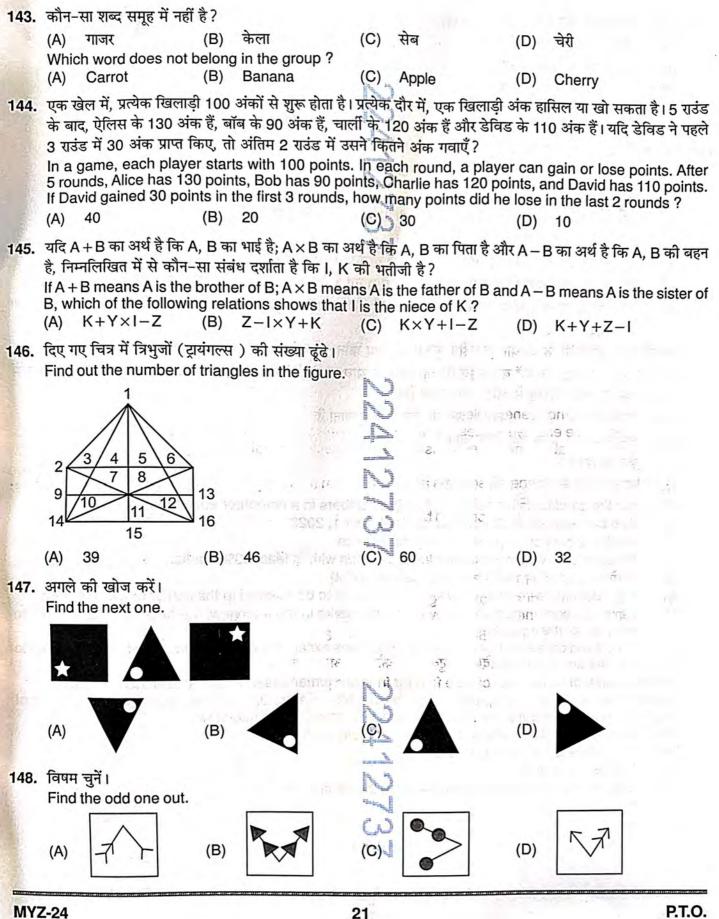

on. X i<br>hem ?                                | म्बा है अ<br>lown th<br>s not s<br>(C)<br>(C)<br>uestion<br>(C)<br>कंचाई आ<br>छोटा कौ<br>em has | Ît X, U से छोग<br>hat; U is taller<br>horter than V<br>X<br>Y75<br>mark.<br>18<br>लग-अलग है। | य है। उनमें से<br>than at-lea<br>V. Y is talle<br>(D)<br>(D)<br>(D)<br>0, P और N | चौथा सबस<br>ast 3 pers<br>r than U a<br>V<br>W68<br>14<br>से लंबा है अ<br>taller tha | ते लम्बा<br>sons. W<br>and X is | कौन है<br>/ is tall<br>s short<br>त M अँ |

-

132. आकृति में लुप्त स्थान पर निम्नलिखित में से कौन-सी आकृति आएगी ?

Which of the following figures will come in the missing place in the below figure ?



138. विकल्प A, B, C और D में से चित्र (X) का सही जल-प्रतिबिंब चुनिए। Choose the correct water-image of figure (X) from alternatives A, B, C and D.





- 149. नदियाँ और धाराएँ समान कैसे हैं?
  - (A) दोनों में नमकीन पानी होता है
  - दोनों पानी के स्थिर निकाय हैं (C)

How are rivers and streams similar ?

- (A) Both contain saltwater
- (C) Both are static bodies of water
- दोनों रेगिस्तान में पाए जाते हैं (B)
- दोनों पहाड़ से नीचे की ओर बहते हैं (D)
- Both are found in deserts (B)
- (D) Both flow downhill
- 150. कंप्यूटर शिक्षा केंद्र में संकाय सदस्यों के चयन के लिए शर्तों पर विचार करें :
  - 1 नवंबर, 2023 तक आयु 23 से 28 वर्ष के बीच। a.
  - कार्य अनुभव या प्रोग्रामिंग अनुभव। b.
  - कम से कम 60% अंकों के साथ कंप्यूटर एप्लीकेशन में पोस्टग्रेजुएट डिग्री। C.
  - इंटरव्यू में 50 में से न्युनतम 25 अंक। d.
  - यदि उम्मीदवार के पास PG नहीं हो तो मामला वैरिष्ठ संकाय सदस्य को भेजा जाना चाहिए। e.
  - यदि उम्मीदवार इंटरव्यू में न्यूनतम अंक प्राप्त न