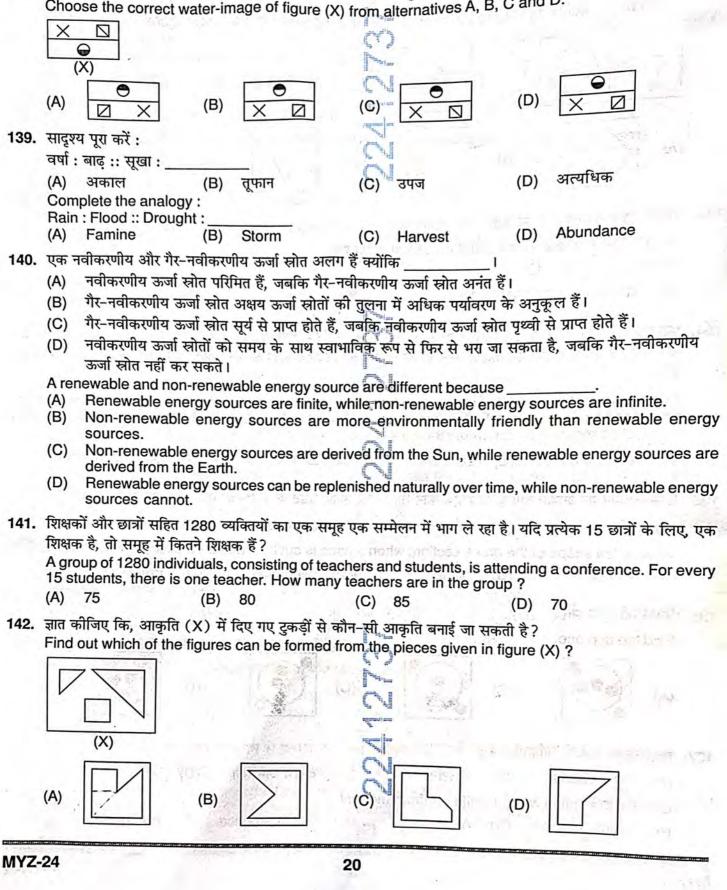

rson. X i<br>hem ?                                | म्बा है अ<br>lown th<br>s not s<br>(C)<br>(C)<br>uestion<br>(C)<br>कंचाई आ<br>छोटा कौ<br>em has | Ît X, U से छोग<br>hat; U is taller<br>horter than V<br>X<br>Y75<br>mark.<br>18<br>लग-अलग है। | य है। उनमें से<br>than at-lea<br>V. Y is talle<br>(D)<br>(D)<br>(D)<br>0, P और N | चौथा सबस<br>ast 3 pers<br>r than U a<br>V<br>W68<br>14<br>से लंबा है अ<br>taller tha | ते लम्बा<br>sons. W<br>and X is | कौन है<br>/ is tall<br>s short<br>त M अँ |

-

132. आकृति में लुप्त स्थान पर निम्नलिखित में से कौन-सी आकृति आएगी ?

Which of the following figures will come in the missing place in the below figure ?



138. विकल्प A, B, C और D में से चित्र (X) का सही जल-प्रतिबिंब चुनिए। Choose the correct water-image of figure (X) from alternatives A, B, C and D.





- 149. नदियाँ और धाराएँ समान कैसे हैं?
  - (A) दोनों में नमकीन पानी होता है
  - दोनों पानी के स्थिर निकाय हैं (C)

How are rivers and streams similar ?

- (A) Both contain saltwater
- (C) Both are static bodies of water
- दोनों रेगिस्तान में पाए जाते हैं (B)
- दोनों पहाड़ से नीचे की ओर बहते हैं (D)
- Both are found in deserts (B)
- (D) Both flow downhill
- 150. कंप्यूटर शिक्षा केंद्र में संकाय सदस्यों के चयन के लिए शर्तों पर विचार करें :
  - 1 नवंबर, 2023 तक आयु 23 से 28 वर्ष के बीच। a.
  - कार्य अनुभव या प्रोग्रामिंग अनुभव। b.
  - कम से कम 60% अंकों के साथ कंप्यूटर एप्लीकेशन में पोस्टग्रेजुएट डिग्री। C.
  - इंटरव्यू में 50 में से न्युनतम 25 अंक। d.
  - यदि उम्मीदवार के पास PG नहीं हो तो मामला वैरिष्ठ संकाय सदस्य को भेजा जाना चाहिए। e.
  - यदि उम्मीदवार इंटरव्यू में न्यूनतम अंक प्राप्त