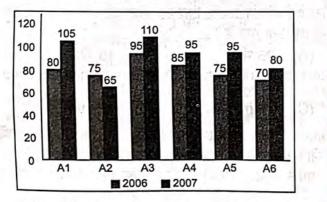

like at least one of the drinks ?



108. निम्नलिखित में से कौन सा आरेख महिलाओं, माताओं और पिताओं के बीच संबंधों को सबसे अच्छे ढंग से दर्शाता है? Which of the following diagrams best represents the relationship between Women, Mothers and Fathers ?



109. नीचे दिया गया बार ग्राफ दो लगातार वर्षों 2006 और 2007 के दौरान एक प्रकाशन कंपनी की छह शाखाओं से पुस्तकों की बिक्री (1000 की संख्या में) दर्शाता है।

The bar graph given below shows the sales of books (in 1000s) from six branches of a publishing company during two consecutive years 2006 and 2007.

2006 और 2007 में एक प्रकाशन कंपनी की छह शाखाओं 🕌 Аी, A2, A3, A4, A5 और A6 से पुस्तकों की बिक्री (हजारों की संख्या में)

Sales of Books (in thousand numbers) from Six Branches - A1, A2, A3, A4, A5 and A6 of a publishing Company in 2006 and 2007.



दोनों वर्षों के लिए शाखा A2 की कुल बिक्री का दोनों वर्षों के लिए शाखा A4 की कुल बिक्री से अनुपात क्या है? What is the ratio of the total sales of branch A2 for both years to the total sales of branch A4 for both years ?

(A) 7:9 (B) 6:7 (C) 5:7 (D) 8:9

MYZ-24

110. ''वे चोरी करने की कोशिश करते हुए रंगे हाथों पकड़े गए'', इस संदर्भ में, ''रंगे हाथों पकड़े गए'' का क्या तात्पर्य है? (A) रंगे हाथों से पाया गया (B) अपराध करते हुए पकड़ा गया (C) घायल अवस्था में पाया गया (D) दयालता का कार्य In the context, "They were caught red-handed trying to steal", what does "caught red-handed" imply f (A) Found with red-hands (B) Caught in the act of committing a crime-(C) Found injured (D) Act of kindness 111. धारणाओं को पढ़ें और सर्वोत्तम निष्कर्षो/निष्कर्ष का चयन करें जो निश्चित रूप से धारणाओं का पालन/अन