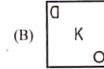

|                 |                 | Page 1     | 3 of  | 24                    |       |                                        |  |

| 80. | आकृति I एक निश्चित पैटर्न में II से संबंधित है । उसी पैटर्न का अनुसरण करते हुए, आकृति III, IV से संबंधित है । पैटर्न का अध्ययन |
|-----|--------------------------------------------------------------------------------------------------------------------------------|
|     | कीजिए और उस उत्तर आकृति का चयन कीजिए जिसे IV के स्थान पर रखा जाना चाहिए।                                                       |

Figure I is related to II in a certain pattern. Following the same pattern, figure III is related to IV. Study the pattern and select the answer figure which should be placed in place of IV.









उत्तर आकृति :

Answer figures:







## नीचे दिए गए चित्रों का अध्ययन कीजिए: 81.

Study the figures given below:











नीचे दिए गए चित्रों में से वह चित्र चुनिए जो ऊपर दिए गए पैटर्न को ज़ारी रखने के लिए सबसे उपयुक्त होगा।

From the figures given below, choose the figure that will be most suitable to continue the pattern given above. (B)



(D) I

52 पत्तों की एक गड्डी से इक्का निकलने की प्रायिकता क्या है ? 82.

What is the probability of drawing an ace from a pack of 52 cards?

(A) 
$$\frac{2}{25}$$

(C) 
$$\frac{1}{13}$$

(D) 
$$\frac{3}{13}$$



|     | 88. | एक म्<br>उनकी | महिला ने कहा, ''यदि अ<br>ो आयु के बीच का अंतर    | ाप मेरी<br>उनके र  | आयु के अंकों को उर<br>योगफल का ग्यारहवाँ ि        | नट देते हैं,<br>हेस्सा है।'' | तो आपको मेरे पति की :<br>' तो आदमी की आयु क्य      | आयु मिल जाएगी । वह बड़े हैं, और<br>1