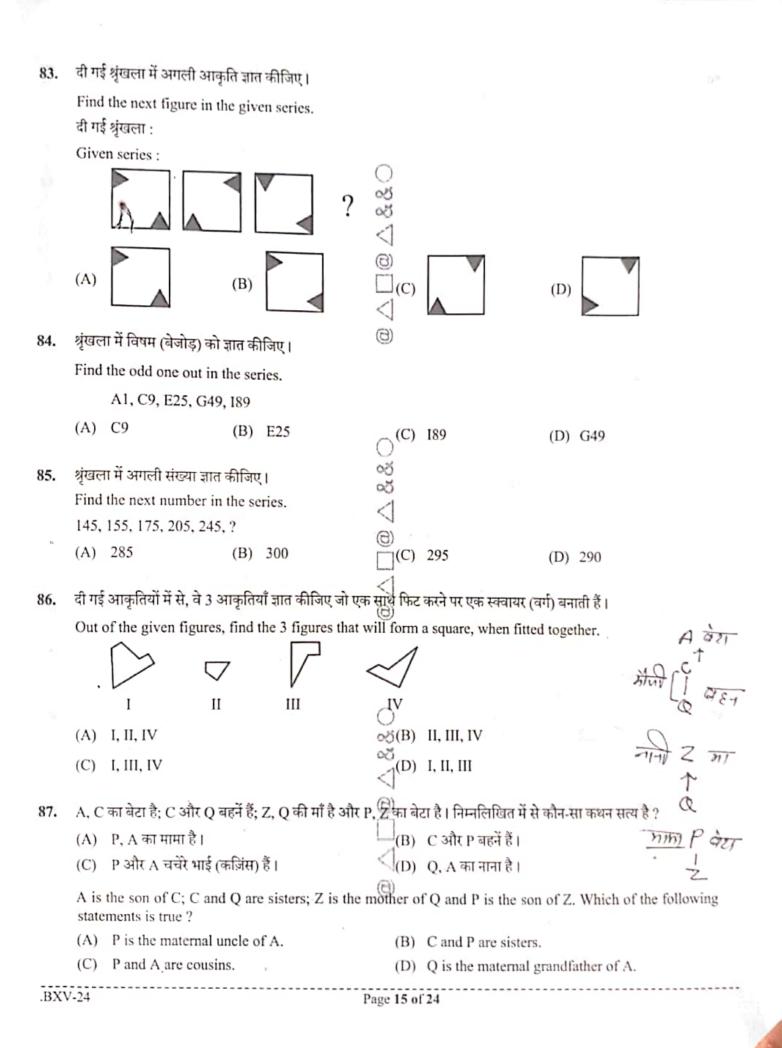

|

Figure I is related to II in a certain pattern. Following the same pattern, figure III is related to IV. Study the pattern and select the answer figure which should be placed in place of IV.









उत्तर आकृति :

Answer figures:







## नीचे दिए गए चित्रों का अध्ययन कीजिए: 81.

Study the figures given below:











नीचे दिए गए चित्रों में से वह चित्र चुनिए जो ऊपर दिए गए पैटर्न को ज़ारी रखने के लिए सबसे उपयुक्त होगा।

From the figures given below, choose the figure that will be most suitable to continue the pattern given above. (B)



(D) I

52 पत्तों की एक गड्डी से इक्का निकलने की प्रायिकता क्या है ? 82.

What is the probability of drawing an ace from a pack of 52 cards?

(A) 
$$\frac{2}{25}$$

(C) 
$$\frac{1}{13}$$

(D) 
$$\frac{3}{13}$$



|     | 88. | एक म्<br>उनकी | महिला ने कहा, ''यदि अ<br>ो आयु के बीच का अंतर    | ाप मेरी<br>उनके र  | आयु के अंकों को उर<br>योगफल का ग्यारहवाँ ि        | नट देते हैं,<br>हेस्सा है।'' | तो आपको मेरे पति की :<br>' तो आदमी की आयु क्य      | आयु मिल जाएगी । वह बड़े हैं, और<br>1 है ?                     |
|-----|-----|---------------|--------------------------------------------------|--------------------|---------------------------------------------------|------------------------------|----------------------------------------------------|---------------------------------------------------------------|
|     |     |               | 45 वर्ष                                          |                    |                                                   | ු (B)                        |