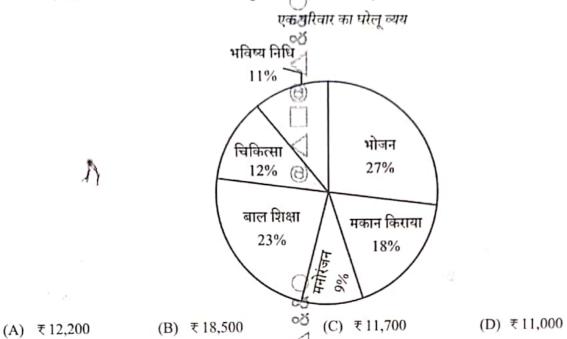

## **UP Police Constable 24 Aug 2024 1st Shift Question Paper**

| 1.       | ्रोजन वायरस कई सोलरविंड्स ओरियन प्लेटफॉर्म                                         | र्ते पर इ     | ाला गया था ।             |        |                           |
|----------|------------------------------------------------------------------------------------|---------------|--------------------------|--------|---------------------------|
|          | (A) स्पाय (B) रूटकिष्ट                                                             |               | सनबर्स्ट                 | (D)    | रेंसम                     |
|          | Trojan virus was released on numerous S                                            | olarV         | Vinds Orion Platforms    | s.     |                           |
|          | (A) Spy (B) Rootl@                                                                 | (C)           | SUNBURST                 | (D)    | Ransom                    |
| 2.       | पृथ्वी के प्रथम सुपर कॉन्टिनेंट (बड़े महाद्वीप) का क्या नाम है ?                   |               |                          |        |                           |
|          | (A) वाल्बारा (B) कोलंबिया                                                          | (C)           | पैंजिया                  | (D)    | गोंडवाना                  |
|          | What is the name of Earth's first supercontinent?                                  |               |                          |        |                           |
|          | (A) Vaalbara (B) Columbia                                                          | (C)           | Pangea                   | (D)    | Gondwana                  |
| 3.       | कौन-सा संगठन दुनिया के सबसे ग़रीब विकासशील देशों को ऋष                             | ग और          | अनुदान प्रदान करता है ?  |        |                           |
|          | (A) अंतर्राष्ट्रीय मुद्रा कोष (B)                                                  | (B)           | संयुक्त राष्ट्र          |        |                           |
|          | 🎝 🕻 विश्व बैंक                                                                     | , ,           | विश्व व्यापार संगठन      |        |                           |
|          | Which organization provides loans and grants to the                                | wor           | d's poorest developir    | ig co  | untries?                  |
|          | (A) International Monetary Fund                                                    |               | United Nations           |        |                           |
|          | (C) World Bank                                                                     |               | World Trade Organ        | izatio | on,                       |
| 4.       | वेदों में मानव अधिकार को निम्नलिखित अवधारणा से दर्शाया ग                           |               |                          |        |                           |
|          | (A) समानता                                                                         | (B)           | असमानता                  |        |                           |
|          | (Č) आर्थिक प्रणाली                                                                 | (D)           | अस्पृश्यता               |        |                           |
|          | In Vedas, human right is signified with the concept                                |               | Inequality               |        |                           |
|          | (A) Equality (C) Economic system                                                   | (B)<br>(D)    | Untouchability           |        |                           |
| <b>-</b> | हर वर्ष किस दिन को 'विश्व कला दिवस' के रूप में मनाया जाता                          | ` '           | omeasure,                |        |                           |
| 5.       | (A) 15 अप्रैल (B) 16 अप्रैल                                                        | (C)           | 14 अप्रैल                | (D)    | 13 अप्रैल                 |
|          | Which day is celebrated as 'World Art Day' every y                                 | , ,           |                          | (2)    |                           |
|          | (A) 15 <sup>th</sup> April (B) 16 <sup>th</sup> April                              | (C)           | 14th April               | (D)    | 13 <sup>th</sup> April    |
| 6.       | भारतीय संविधान का अनुच्छेद 352 मुख्य रूप से संबंधित है :                           |               |                          |        |                           |
| 0.       | (A) नए राज्य के गठन की घोषणा से                                                    | (B)           | सीजेआई की नियुक्ति की    | घोषण   | गा से                     |
|          | (C) लोक सभा भंग करने की घोषणा से                                                   |               | राष्ट्रीय आपातकाल की     |        |                           |
|          | Article 352 of the Indian Constitution primarily dea                               | ls wi         | th:                      |        |                           |
|          | (A) Proclamation of the formation of a new state                                   | (B)           | Proclamation of app      | ointr  | ment of CJI               |
|          | (C) Proclamation of dissolution of the Lok Sabha                                   | (D)           | Proclamation of nat      | ional  | emergency                 |
| 7.       | महिलाओं और एससी/एसटी (SC/ST) समुदायों में उद्यमिता                                 | को ब          | ढ़ावा देने के लिए भारत र | तरकार  | द्वारा कौन-सा कार्यक्रम ३ |
|          | किया गया था ?                                                                      |               |                          |        |                           |
|          | (A) स्टैंड-अप इंडिया (B) स्टार्ट इं <b>डि</b> गा                                   | (C)           | ्रस्किल इंडिया           |        | डिजिटल इंडिया             |
|          | Which programme was launched by the Indian Go                                      | overn         | ment to promote ent      | repre  | neurship among won        |
|          | and SC/ST communities?                                                             | (C)           | Skill India              | (D)    | Digital India             |
|          | (A) Stand-Up India (B) Start India                                                 |               | Skiii iliula             | (D)    | Digital fildia            |
| 8.       | विजयनगर साम्राज्य की स्थापना 1336 में किसके द्वारा की गई ध                         | 41 ?<br>- (P) | The second               |        |                           |
|          | (A) कृष्णदेवराय 🕲                                                                  |               | नरसिम्हा सलुवा           |        |                           |
|          | (C) हरिहर और बुक्का                                                                | , ,           | देवराय प्रथम             |        |                           |
|          | The Vijayanagara Empire was founded in 1336 by                                     |               | Narasimha Saluva         |        |                           |
|          | (A) Krishnadevaraya                                                                | (B)<br>(D)    | Devaraya I               |        |                           |
| -        | (C) Harihara and Bukka<br>मेगा शहर वे शहर हैं जिनकी जनसंख्या से अि                 |               |                          |        |                           |
| 9.       |                                                                                    |               | ।<br>10 मिलियन           | (D)    | 5 मिलियन                  |
|          | (A) 20 मिलियन (B) 15 मिलियन<br>Mega cities are the cities having a population more |               |                          | (D)    | J PHONE                   |
|          | (A) 20 million (B) 15 million                                                      | (C)           | 10 million               | (D)    | 5 million                 |
|          |                                                                                    | ge 2 o        |                          |        |                           |
| .BX      | V-24 Pag                                                                           | 50 2 0        | 24                       |        |                           |