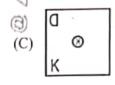

|                 |                 | Page 1     | 3 of  | 24                    |       |                                        |  |

| 80. | आकृति I एक निश्चित पैटर्न में II से संबंधित है । उसी पैटर्न का अनुसरण करते हुए, आकृति III, IV से संबंधित है । पैटर्न का अध्ययन |
|-----|--------------------------------------------------------------------------------------------------------------------------------|
|     | कीजिए और उस उत्तर आकृति का चयन कीजिए जिसे IV के स्थान पर रखा जाना चाहिए।                                                       |

Figure I is related to II in a certain pattern. Following the same pattern, figure III is related to IV. Study the pattern and select the answer figure which should be placed in place of IV.









उत्तर आकृति :

Answer figures:







## नीचे दिए गए चित्रों का अध्ययन कीजिए: 81.

Study the figures given below:











नीचे दिए गए चित्रों में से वह चित्र चुनिए जो ऊपर दिए गए पैटर्न को ज़ारी रखने के लिए सबसे उपयुक्त होगा।

From the figures given below, choose the figure that will be most suitable to continue the pattern given above. (B)



(D) I

52 पत्तों की एक गड्डी से इक्का निकलने की प्रायिकता क्या है ? 82.

What is the probability of drawing an ace from a pack of 52 cards?

(A) 
$$\frac{2}{25}$$

(C) 
$$\frac{1}{13}$$

(D) 
$$\frac{3}{13}$$



|     | 88. | एक म्<br>उनकी | महिला ने कहा, ''यदि अ<br>ो आयु के बीच का अंतर    | ाप मेरी<br>उनके र  | आयु के अंकों को उर<br>योगफल का ग्यारहवाँ ि        | नट देते हैं,<br>हेस्सा है।'' | तो आपको मेरे पति की :<br>' तो आदमी की आयु क्य      | आयु मिल जाएगी । वह बड़े हैं, और<br>1 ह