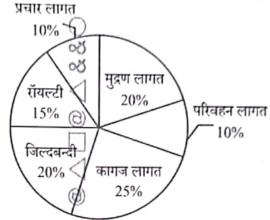

## **UP Police Constable 24 Aug 2024 1st Shift Question Paper**

| 1.       | ्रोजन वायरस कई सोलरविंड्स ओरियन प्लेटफॉर्म                                         | र्ते पर इ     | ाला गया था ।             |        |                           |
|----------|------------------------------------------------------------------------------------|---------------|--------------------------|--------|---------------------------|
|          | (A) स्पाय (B) रूटकिष्ट                                                             |               | सनबर्स्ट                 | (D)    | रेंसम                     |
|          | Trojan virus was released on numerous S                                            | olarV         | Vinds Orion Platforms    | s.     |                           |
|          | (A) Spy (B) Rootl@                                                                 | (C)           | SUNBURST                 | (D)    | Ransom                    |
| 2.       | पृथ्वी के प्रथम सुपर कॉन्टिनेंट (बड़े महाद्वीप) का क्या नाम है ?                   |               |                          |        |                           |
|          | (A) वाल्बारा (B) कोलंबिया                                                          | (C)           | पैंजिया                  | (D)    | गोंडवाना                  |
|          | What is the name of Earth's first supercontinent?                                  |               |                          |        |                           |
|          | (A) Vaalbara (B) Columbia                                                          | (C)           | Pangea                   | (D)    | Gondwana                  |
| 3.       | कौन-सा संगठन दुनिया के सबसे ग़रीब विकासशील देशों को ऋष                             | ग और          | अनुदान प्रदान करता है ?  |        |                           |
|          | (A) अंतर्राष्ट्रीय मुद्रा कोष (B)                                                  | (B)           | संयुक्त राष्ट्र          |        |                           |
|          | 🎝 🕻 विश्व बैंक                                                                     | , ,           | विश्व व्यापार संगठन      |        |                           |
|          | Which organization provides loans and grants to the                                | wor           | d's poorest developir    | ig co  | untries?                  |
|          | (A) International Monetary Fund                                                    |               | United Nations           |        |                           |
|          | (C) World Bank                                                                     |               | World Trade Organ        | izatio | on,                       |
| 4.       | वेदों में मानव अधिकार को निम्नलिखित अवधारणा से दर्शाया ग                           |               |                          |        |                           |
|          | (A) समानता                                                                         | (B)           | असमानता                  |        |                           |
|          | (Č) आर्थिक प्रणाली                                                                 | (D)           | अस्पृश्यता               |        |                           |
|          | In Vedas, human right is signified with the concept                                |               | Inequality               |        |                           |
|          | (A) Equality (C) Economic system                                                   | (B)<br>(D)    | Untouchability           |        |                           |
| <b>-</b> | हर वर्ष किस दिन को 'विश्व कला दिवस' के रूप में मनाया जाता                          | ` '           | omeasure,                |        |                           |
| 5.       | (A) 15 अप्रैल (B) 16 अप्रैल                                                        | (C)           | 14 अप्रैल                | (D)    | 13 अप्रैल                 |
|          | Which day is celebrated as 'World Art Day' every y                                 | , ,           |                          | (2)    |                           |
|          | (A) 15 <sup>th</sup> April (B) 16 <sup>th</sup> April                              | (C)           | 14th April               | (D)    | 13 <sup>th</sup> April    |
| 6.       | भारतीय संविधान का अनुच्छेद 352 मुख्य रूप से संबंधित है :                           |               |                          |        |                           |
| 0.       | (A) नए राज्य के गठन की घोषणा से                                                    | (B)           | सीजेआई की नियुक्ति की    | घोषण   | गा से                     |
|          | (C) लोक सभा भंग करने की घोषणा से                                                   |               | राष्ट्रीय आपातकाल की     |        |                           |
|          | Article 352 of the Indian Constitution primarily dea                               | ls wi         | th:                      |        |                           |
|          | (A) Proclamation of the formation of a new state                                   | (B)           | Proclamation of app      | ointr  | ment of CJI               |
|          | (C) Proclamation of dissolution of the Lok Sabha                                   | (D)           | Proclamation of nat      | ional  | emergency                 |
| 7.       | महिलाओं और एससी/एसटी (SC/ST) समुदायों में उद्यमिता                                 | को ब          | ढ़ावा देने के लिए भारत र | तरकार  | द्वारा कौन-सा कार्यक्रम ३ |
|          | किया गया था ?                                                                      |               |                          |        |                           |
|          | (A) स्टैंड-अप इंडिया (B) स्टार्ट इं <b>डि</b> गा                                   | (C)           | ्रस्किल इंडिया           |        | डिजिटल इंडिया             |
|          | Which programme was launched by the Indian Go                                      | overn         | ment to promote ent      | repre  | neurship among won        |
|          | and SC/ST communities?                                                             | (C)           | Skill India              | (D)    | Digital India             |
|          | (A) Stand-Up India (B) Start India                                                 |               | Skiii iliula             | (D)    | Digital fildia            |
| 8.       | विजयनगर साम्राज्य की स्थापना 1336 में किसके द्वारा की गई ध                         | 41 ?<br>- (P) | The second               |        |                           |
|          | (A) कृष्णदेवराय 🕲                                                                  |               | नरसिम्हा सलुवा           |        |                           |
|          | (C) हरिहर और बुक्का                                                                | , ,           | देवराय प्रथम             |        |                           |
|          | The Vijayanagara Empire was founded in 1336 by                                     |               | Narasimha Saluva         |        |                           |
|          | (A) Krishnadevaraya                                                                | (B)<br>(D)    | Devaraya I               |        |                           |
| -        | (C) Harihara and Bukka<br>मेगा शहर वे शहर हैं जिनकी जनसंख्या से अि                 |               |                          |        |                           |
| 9.       |                                                                                    |               | ।<br>10 मिलियन           | (D)    | 5 मिलियन                  |
|          | (A) 20 मिलियन (B) 15 मिलियन<br>Mega cities are the cities having a population more |               |                          | (D)    | J PHONE                   |
|          | (A) 20 million (B) 15 million                                                      | (C)           | 10 million               | (D)    | 5 million                 |
|          |                                                                                    | ge 2 o        |                          |        |                           |
| .BX      | V-24 Pag                                                                           | 50 2 0        | 24                       |        |                           |