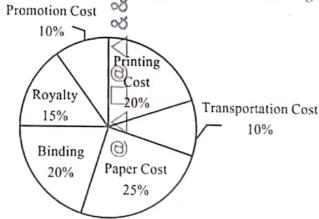

## **UP Police Constable 24 Aug 2024 1st Shift Question Paper**

| 1.       | ्रोजन वायरस कई सोलरविंड्स ओरियन प्लेटफॉर्म                                         | र्ते पर इ     | ाला गया था ।             |        |                           |
|----------|------------------------------------------------------------------------------------|---------------|--------------------------|--------|---------------------------|
|          | (A) स्पाय (B) रूटकिष्ट                                                             |               | सनबर्स्ट                 | (D)    | रेंसम                     |
|          | Trojan virus was released on numerous S                                            | olarV         | Vinds Orion Platforms    | s.     |                           |
|          | (A) Spy (B) Rootl@                                                                 | (C)           | SUNBURST                 | (D)    | Ransom                    |
| 2.       | पृथ्वी के प्रथम सुपर कॉन्टिनेंट (बड़े महाद्वीप) का क्या नाम है ?                   |               |                          |        |                           |
|          | (A) वाल्बारा (B) कोलंबिया                                                          | (C)           | पैंजिया                  | (D)    | गोंडवाना                  |
|          | What is the name of Earth's first supercontinent?                                  |               |                          |        |                           |
|          | (A) Vaalbara (B) Columbia                                                          | (C)           | Pangea                   | (D)    | Gondwana                  |
| 3.       | कौन-सा संगठन दुनिया के सबसे ग़रीब विकासशील देशों को ऋष                             | ग और          | अनुदान प्रदान करता है ?  |        |                           |
|          | (A) अंतर्राष्ट्रीय मुद्रा कोष (B)                                                  | (B)           | संयुक्त राष्ट्र          |        |                           |
|          | 🎝 🕻 विश्व बैंक                                                                     | , ,           | विश्व व्यापार संगठन      |        |                           |
|          | Which organization provides loans and grants to the                                | wor           | d's poorest developir    | ig co  | untries?                  |
|          | (A) International Monetary Fund                                                    |               | United Nations           |        |                           |
|          | (C) World Bank                                                                     |               | World Trade Organ        | izatio | on,                       |
| 4.       | वेदों में मानव अधिकार को निम्नलिखित अवधारणा से दर्शाया ग                           |               |                          |        |                           |
|          | (A) समानता                                                                         | (B)           | असमानता                  |        |                           |
|          | (Č) आर्थिक प्रणाली                                                                 | (D)           | अस्पृश्यता               |        |                           |
|          | In Vedas, human right is signified with the concept                                |               | Inequality               |        |                           |
|          | (A) Equality (C) Economic system                                                   | (B)<br>(D)    | Untouchability           |        |                           |
| <b>-</b> | हर वर्ष किस दिन को 'विश्व कला दिवस' के रूप में मनाया जाता                          | ` '           | omeasure,                |        |                           |
| 5.       | (A) 15 अप्रैल (B) 16 अप्रैल                                                        | (C)           | 14 अप्रैल                | (D)    | 13 अप्रैल                 |
|          | Which day is celebrated as 'World Art Day' every y                                 | , ,           |                          | (2)    |                           |
|          | (A) 15 <sup>th</sup> April (B) 16 <sup>th</sup> April                              | (C)           | 14th April               | (D)    | 13 <sup>th</sup> April    |
| 6.       | भारतीय संविधान का अनुच्छेद 352 मुख्य रूप से संबंधित है :                           |               |                          |        |                           |
| 0.       | (A) नए राज्य के गठन की घोषणा से                                                    | (B)           | सीजेआई की नियुक्ति की    | घोषण   | गा से                     |
|          | (C) लोक सभा भंग करने की घोषणा से                                                   |               | राष्ट्रीय आपातकाल की     |        |                           |
|          | Article 352 of the Indian Constitution primarily dea                               | ls wi         | th:                      |        |                           |
|          | (A) Proclamation of the formation of a new state                                   | (B)           | Proclamation of app      | ointr  | ment of CJI               |
|          | (C) Proclamation of dissolution of the Lok Sabha                                   | (D)           | Proclamation of nat      | ional  | emergency                 |
| 7.       | महिलाओं और एससी/एसटी (SC/ST) समुदायों में उद्यमिता                                 | को ब          | ढ़ावा देने के लिए भारत र | तरकार  | द्वारा कौन-सा कार्यक्रम ३ |
|          | किया गया था ?                                                                      |               |                          |        |                           |
|          | (A) स्टैंड-अप इंडिया (B) स्टार्ट इं <b>डि</b> गा                                   | (C)           | ्रस्किल इंडिया           |        | डिजिटल इंडिया             |
|          | Which programme was launched by the Indian Go                                      | overn         | ment to promote ent      | repre  | neurship among won        |
|          | and SC/ST communities?                                                             | (C)           | Skill India              | (D)    | Digital India             |
|          | (A) Stand-Up India (B) Start India                                                 |               | Skiii iliula             | (D)    | Digital fildia            |
| 8.       | विजयनगर साम्राज्य की स्थापना 1336 में किसके द्वारा की गई ध                         | 41 ?<br>- (P) | The second               |        |                           |
|          | (A) कृष्णदेवराय 🕲                                                                  |               | नरसिम्हा सलुवा           |        |                           |
|          | (C) हरिहर और बुक्का                                                                | , ,           | देवराय प्रथम             |        |                           |
|          | The Vijayanagara Empire was founded in 1336 by                                     |               | Narasimha Saluva         |        |                           |
|          | (A) Krishnadevaraya                                                                | (B)<br>(D)    | Devaraya I               |        |                           |
| -        | (C) Harihara and Bukka<br>मेगा शहर वे शहर हैं जिनकी जनसंख्या से अि                 |               |                          |        |                           |
| 9.       |                                                                                    |               | ।<br>10 मिलियन           | (D)    | 5 मिलियन                  |
|          | (A) 20 मिलियन (B) 15 मिलियन<br>Mega cities are the cities having a population more |               |                          | (D)    | J PHONE                   |
|          | (A) 20 million (B) 15 million                                                      | (C)           | 10 million               | (D)    | 5 million                 |
|          |                                                                                    | ge 2 o        |                          |        |                           |
| .BX      | V-24 Pag                                                                           | 50 2 0        | 24                       |        |                           |